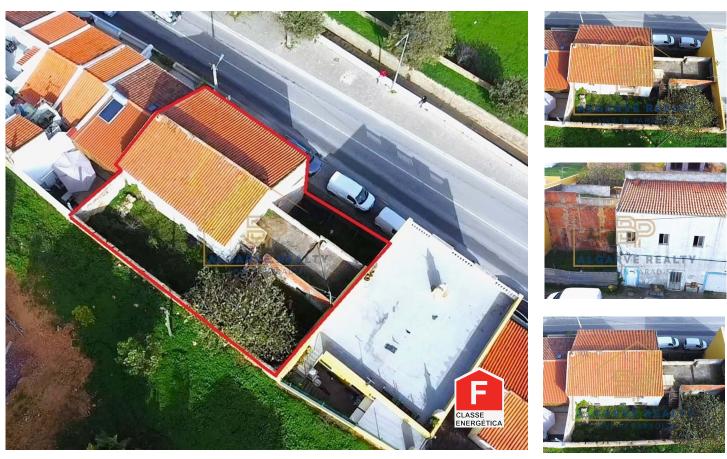

## 5 bedroom villa with garage and backyard 5 min from golf courses

House T5 | Backyard | Garage | Schools | Square | Golf Courses | Estômbar Pond

Opportunity in Estômbar!

Don't miss this building with land in one of the most sought-after areas of the Algarve.

This property according to the PDM of the municipality's housing area it is possible to build 3 villas or 4 apartments and or just a luxurious villa!

Contact us and come and learn about the valences and constructive potentialities!