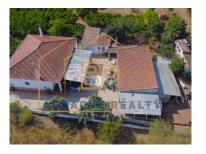

## Small farm with 3 bedroom villa and garage

Excellent 3 bedroom villa, set in a plot of land with 20. 360m<sup>2</sup>.

Property consists of entrance to the house with porch, entrance hall with access to 1 bedroom and the dining room and living room with sand, then we have a hallway to the other 2 bedrooms and 2 full bathrooms.

An equipped kitchen (extractor fan, oven, glass-ceramic hob and 150l water heater) with pantry, through which we have access to the outside a terrace with shed, annexes, garage and the entire land. There is a borehole with about 1000l m3 and pit.

With 360° sun exposure making this property sunny from sunrise to sunset. House ready to move in, with the possibility of monetizing fruit trees.

Carla Luz **REAL ESTATE CONSULTANT**  +351 917 773 600 2 · 282426193 1