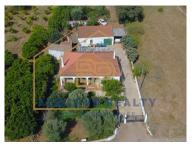

## Small farm with 3 bedroom villa and garage

Excellent 3 bedroom villa, set in a plot of land with 20. 360m<sup>2</sup>.

Property consists of entrance to the house with porch, entrance hall with access to 1 bedroom and the dining room and living room with sand, then we have a hallway to the other 2 bedrooms and 2 full bathrooms.

An equipped kitchen (extractor fan, oven, glass-ceramic hob and 150l water heater) with pantry, through which we have access to the outside a terrace with shed, annexes, garage and the entire land. There is a borehole with about 1000l m3 and pit.

With 360° sun exposure making this property sunny from sunrise to sunset. House ready to move in, with the possibility of monetizing fruit trees.

Carla Luz **REAL ESTATE CONSULTANT**  +351 917 773 600 2 · 282426193 1