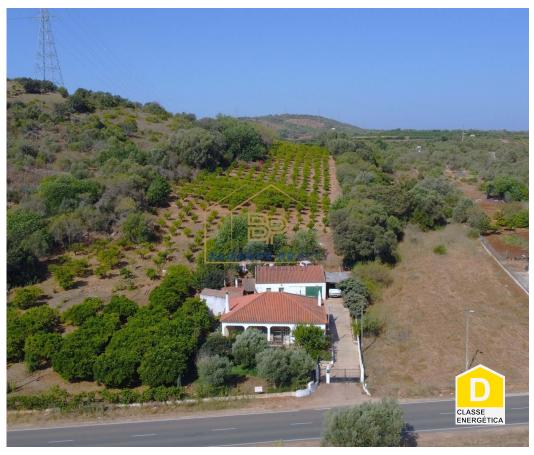

## Small farm with 3 bedroom villa and garage

Excellent 3 bedroom villa, set in a plot of land with 20. 360m<sup>2</sup>.

Property consists of entrance to the house with porch, entrance hall with access to 1 bedroom and the dining room and living room with sand, then we have a hallway to the other 2 bedrooms and 2 full bathrooms.

An equipped kitchen (extractor fan, oven, glass-ceramic hob and 150l water heater) with pantry, through which we have access to the outside a terrace with shed, annexes, garage and the entire land. There is a borehole with about 1000l m3 and pit.

With 360° sun exposure making this property sunny from sunrise to sunset. House ready to move in, with the possibility of monetizing fruit trees.

Carla Luz **REAL ESTATE CONSULTANT**  +351 917 773 600 2 · 282426193 1