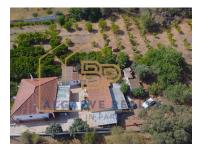

## Small farm with 3 bedroom villa and garage

Excellent 3 bedroom villa, set in a plot of land with 20. 360m<sup>2</sup>.

Property consists of entrance to the house with porch, entrance hall with access to 1 bedroom and the dining room and living room with sand, then we have a hallway to the other 2 bedrooms and 2 full bathrooms.

An equipped kitchen (extractor fan, oven, glass-ceramic hob and 150l water heater) with pantry, through which we have access to the outside a terrace with shed, annexes, garage and the entire land. There is a borehole with about 1000l m3 and pit.

With 360° sun exposure making this property sunny from sunrise to sunset. House ready to move in, with the possibility of monetizing fruit trees.

Carla Luz **REAL ESTATE CONSULTANT**  +351 917 773 600 2 · 282426193 1