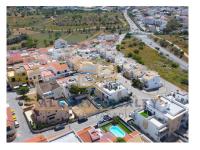

## Land for construction of House - Calvário

Don't miss this exclusive urban land with 210m2 in a residential, safe, quiet area overlooking the Arade River.

Excellent location 7 minutes from Portimão and 7 minutes from Lagoa. Close to beaches, golf courses, hotels, restaurants, day-to-day services, hospitals, accesses, A22, EN125 and 35 min. from Faro International Airport.

## **Property Features**

- Internet Fiber
- Central location
- 40 minutos Aeroporto de Faro
- river view
- · Marina, Golf, Restaurants

- · Short distance to daily services
- Energetic certification: Exempt
- 5 min. of beaches
- Close to supermarket, schools, bus stop
- Valorization zone