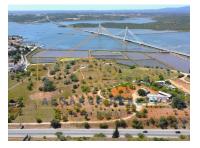

## Estômbar e Parchal - Urban land

Area (m²)

Land Area (m²)

163 000 €

(EUR €)

## Land for construction of House - Calvário

Don't miss this exclusive urban land with 210m2 in a residential, safe, quiet area overlooking the Arade River.

Excellent location 7 minutes from Portimão and 7 minutes from Lagoa. Close to beaches, golf courses, hotels, restaurants, day-to-day services, hospitals, accesses, A22, EN125 and 35 min. from Faro International Airport.

Land for construction with an implantation area of 180m2 with a gross construction area of 250m2.

Don't miss out on this investment opportunity! Book your visit now, make your proposal and we will close the deal!

## **Property Features**

- Internet Fiber
- Central location
- 40 minutos Aeroporto de Faro
- river view
- · Marina, Golf, Restaurants

- · Short distance to daily services
- Energetic certification: Exempt
- 5 min. of beaches
- Close to supermarket, schools, bus stop
- Valorization zone