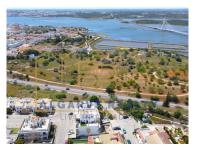

## Land for construction of House - Calvário

Don't miss this exclusive urban land with 210m2 in a residential, safe, quiet area overlooking the Arade River.

Excellent location 7 minutes from Portimão and 7 minutes from Lagoa. Close to beaches, golf courses, hotels, restaurants, day-to-day services, hospitals, accesses, A22, EN125 and 35 min. from Faro International Airport.

## **Property Features**

- Internet Fiber
- Central location
- 40 minutos Aeroporto de Faro
- river view
- · Marina, Golf, Restaurants

- · Short distance to daily services
- Energetic certification: Exempt
- 5 min. of beaches
- Close to supermarket, schools, bus stop
- Valorization zone