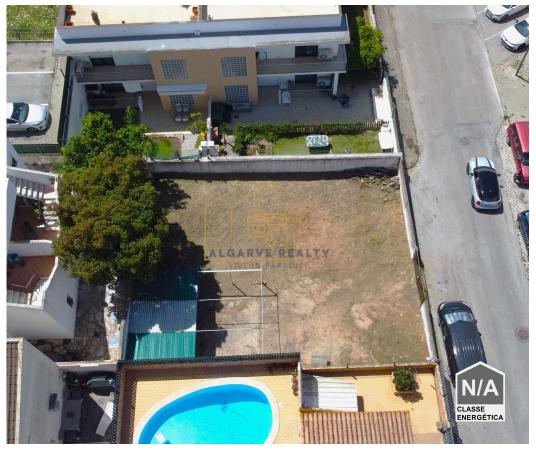

## Land for construction of House - Calvário

Don't miss this exclusive urban land with 210m2 in a residential, safe, quiet area overlooking the Arade River.

Excellent location 7 minutes from Portimão and 7 minutes from Lagoa. Close to beaches, golf courses, hotels, restaurants, day-to-day services, hospitals, accesses, A22, EN125 and 35 min. from Faro International Airport.

Land for construction with an implantation area of 180m2 with a gross construction area of 250m2.

Don't miss out on this investment opportunity! Book your visit now, make your proposal and we will close the deal!