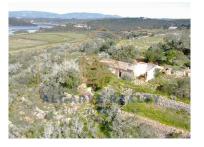

## Land with ruin overlooking the Arade River

Idyllic plot of land with ruins overlooking the Monchique mountains and the Arade River facing south and west, this property has the potential to build a unique villa with the possibility of construction up to 250m2 and swimming pool.

In its surroundings to this place, it passes through fields and vineyards always with the view of the river in communion with nature.

Property with about 2.5 hectares.

Located in one of the highest parts of the land, a few meters from the banks of the Arade River, this ruin, built before 1951, has about 78m2 of implantation area and is oriented to the south.