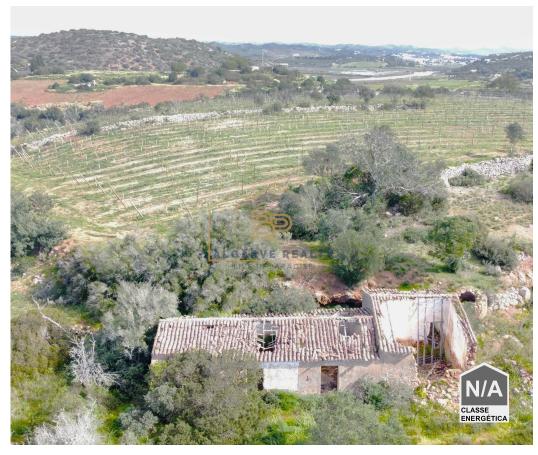

## Land with ruin overlooking the Arade River

Idyllic plot of land with ruins overlooking the Monchique mountains and the Arade River facing south and west, this property has the potential to build a unique villa with the possibility of construction up to 250m2 and swimming pool.

In its surroundings to this place, it passes through fields and vineyards always with the view of the river in communion with nature.

Property with about 2.5 hectares.

Located in one of the highest parts of the land, a few meters from the banks of the Arade River, this ruin, built before 1951, has about 78m2 of implantation area and is oriented to the south.