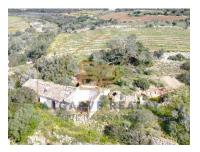

## Land with ruin overlooking the Arade River

Idyllic plot of land with ruins overlooking the Monchique mountains and the Arade River facing south and west, this property has the potential to build a unique villa with the possibility of construction up to 250m2 and swimming pool.

In its surroundings to this place, it passes through fields and vineyards always with the view of the river in communion with nature.

Property with about 2.5 hectares.

Located in one of the highest parts of the land, a few meters from the banks of the Arade River, this ruin, built before 1951, has about 78m2 of implantation area and is oriented to the south.