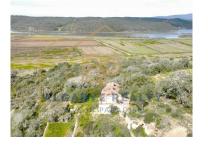

## Land with ruin overlooking the Arade River

Idyllic plot of land with ruins overlooking the Monchique mountains and the Arade River facing south and west, this property has the potential to build a unique villa with the possibility of construction up to 250m2 and swimming pool.

In its surroundings to this place, it passes through fields and vineyards always with the view of the river in communion with nature.

Property with about 2.5 hectares.

Located in one of the highest parts of the land, a few meters from the banks of the Arade River, this ruin, built before 1951, has about 78m2 of implantation area and is oriented to the south.